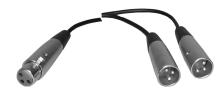

## **MICROPHONE CABLES**

3 Pin XLR "Y" Cable, One Male XLR to 2 Female XLR, 12" Length

No. 44-140

3 Pin XLR "Y" Cable, One Female XLR to 2 Male XLR, 12" Length

No. 44-155

3 Pin Female XLR To 2 RCA Male "Y" cable 12" Length