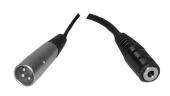

No. 44-180

3.5 mm Stereo Plug On One End & Two 3 Pin Female XLR On Other End

No. 44-185 - 6 FT

3.5 mm Stereo Plug On One End & Two 3 Pin Male XLR On Other End

No. 44-190 - 6 FT

3.5 mm Stereo Female To 3 Pin XLR Female, 6" Length.