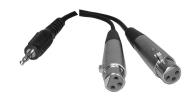

## **MICROPHONE CABLES**

3 Pin XLR "Y" Cable, One Male XLR to 2 Female XLR, 12" Length

No. 44-140

3 Pin XLR "Y" Cable, One Female XLR to 2 Male XLR, 12" Length

No. 44-155

3 Pin Female XLR To 2 RCA Male "Y" cable 12" Length

No. 44-160

3 Pin Female XLR To 2 RCA Female "Y" cable 12" Length

No. 44-165

3 Pin Male XLR To 2 RCA Male "Y" cable 12" Length

No. 44-170

3 Pin Male XLR To 2 RCA Female "Y" cable 12" Length

No. 44-175

Right Angle 3.5mm Stereo Plug to Two 3 Pin Female XLR "Y" Cable 12" Length