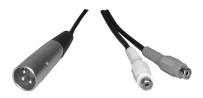

No. 44-160

3 Pin Female XLR To 2 RCA Female "Y" cable 12" Length

No. 44-165

3 Pin Male XLR To 2 RCA Male "Y" cable 12" Length

No. 44-170

3 Pin Male XLR To 2 RCA Female "Y" cable 12" Length

No. 44-175

Right Angle 3.5mm Stereo Plug to Two 3 Pin Female XLR "Y" Cable 12" Length