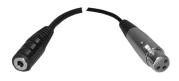

No. 44-180

3.5 mm Stereo Plug On One End & Two 3 Pin Female XLR On Other End

No. 44-185 - 6 FT

3.5 mm Stereo Plug On One End & Two 3 Pin Male XLR On Other End

No. 44-190 - 6 FT

3.5 mm Stereo Female To 3 Pin XLR Female, 6" Length.

**44-182** (WIRING A) **44-184** (WIRING B)

3.5 mm Stereo Female To 3 Pin XLR Male, 6" Length.

**44-186** (WIRING A) **44-188** (WIRING B)

3.5 mm stereo
wiring (A) wiring (B)

(TIP) Pin No. 2 Pin No. 2

(RING) Pin No. 1