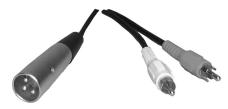

## **MICROPHONE CABLES**

3 Pin XLR "Y" Cable, One Male XLR to 2 Female XLR, 12" Length

No. 44-140

3 Pin XLR "Y" Cable, One Female XLR to 2 Male XLR, 12" Length

No. 44-155

3 Pin Female XLR To 2 RCA Male "Y" cable 12" Length

No. 44-160

3 Pin Female XLR To 2 RCA Female "Y" cable 12" Length

No. 44-165

3 Pin Male XLR To 2 RCA Male "Y" cable 12" Length

No. 44-170

3 Pin Male XLR To 2 RCA Female "Y" cable 12" Length

No. 44-175

Right Angle 3.5mm Stereo Plug to Two 3 Pin Female XLR "Y" Cable 12" Length