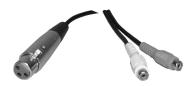

No. 44-180

3.5 mm Stereo Plug On One End & Two 3 Pin Female XLR On Other End

No. 44-185 - 6 FT

3.5 mm Stereo Plug On One End & Two 3 Pin Male XLR On Other End

No. 44-190 - 6 FT

3.5 mm Stereo Female To 3 Pin XLR Female, 6" Length.

**44-182** (WIRING A) **44-184** (WIRING B)

3.5 mm Stereo Female To 3 Pin XLR Male, 6" Length.

**44-186** (WIRING A) **44-188** (WIRING B)

3.5 mm stereo
wiring (A) wiring (B)

(TIP) Pin No. 2 Pin No. 2

(RING) Pin No. 1