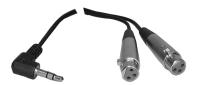

No. 44-160

3 Pin Female XLR To 2 RCA Female "Y" cable 12" Length

No. 44-165

3 Pin Male XLR To 2 RCA Male "Y" cable 12" Length

No. 44-170

3 Pin Male XLR To 2 RCA Female "Y" cable 12" Length

No. 44-175

Right Angle 3.5mm Stereo Plug to Two 3 Pin Female XLR "Y" Cable 12" Length

No. 44-180

3.5 mm Stereo Plug On One End & Two 3 Pin Female XLR On Other End

No. 44-185 - 6 FT

3.5 mm Stereo Plug On One End & Two 3 Pin Male XLR On Other End

No. 44-190 - 6 FT

3.5 mm Stereo Female To 3 Pin XLR Female, 6" Length.