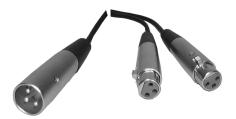

## **MICROPHONE CABLES**

3 Pin XLR "Y" Cable, One Male XLR to 2 Female XLR, 12" Length

No. 44-140

3 Pin XLR "Y" Cable, One Female XLR to 2 Male XLR, 12" Length

No. 44-155

3 Pin Female XLR To 2 RCA Male "Y" cable 12" Length