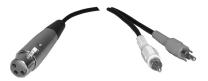

## **MICROPHONE CABLES**

3 Pin XLR "Y" Cable, One Male XLR to 2 Female XLR, 12" Length

No. 44-140

3 Pin XLR "Y" Cable, One Female XLR to 2 Male XLR, 12" Length

No. 44-155

3 Pin Female XLR To 2 RCA Male "Y" cable 12" Length

No. 44-160

3 Pin Female XLR To 2 RCA Female "Y" cable 12" Length

No. 44-165

3 Pin Male XLR To 2 RCA Male "Y" cable 12" Length

No. 44-170

3 Pin Male XLR To 2 RCA Female "Y" cable 12" Length

No. 44-175

Right Angle 3.5mm Stereo Plug to Two 3 Pin Female XLR "Y" Cable 12" Length