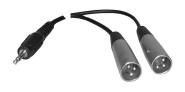

No. 44-180

3.5 mm Stereo Plug On One End & Two 3 Pin Female XLR On Other End

No. 44-185 - 6 FT

3.5 mm Stereo Plug On One End & Two 3 Pin Male XLR On Other End

No. 44-190 - 6 FT

3.5 mm Stereo Female To 3 Pin XLR Female, 6" Length.